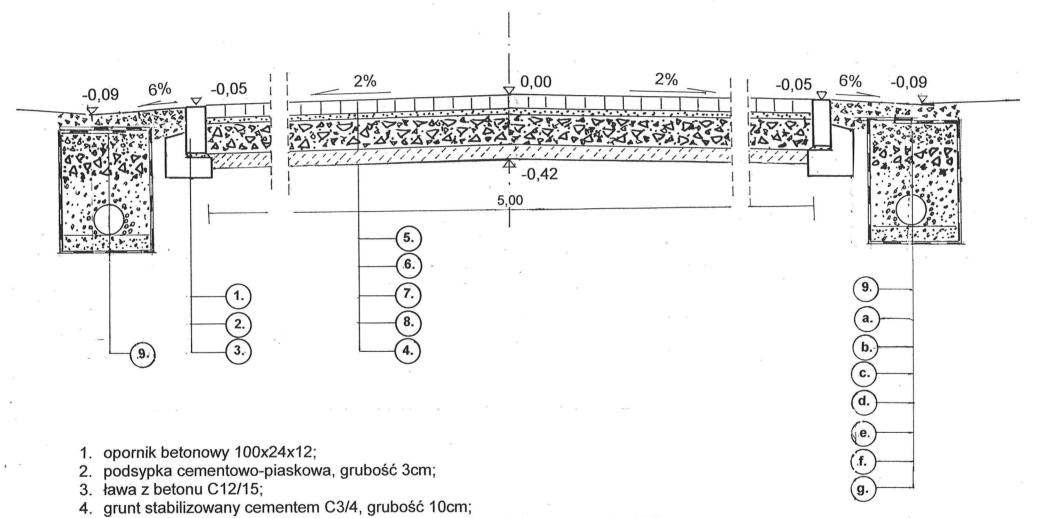

### LESZNO, ULICA SOSNOWA PRZEKRÓJ KONSTRUKCYJNY skala 1:25

6. podsypka cementowo-piaskowa, grubość 4cm;

b. geowłóknina filtracyjno-separacyjna;

c. kliniec kamienny 5/35, grubość 10cm;

d. tłuczeń kamienny 35/63, grubość 15cm;

g. podsypka piaskowa, grubość warstwy 10cm

grubość warstwy 8cm;

grubość warstwy 12cm;

e. obsypka ze żwiru 8/16;

f. rura perforowana Ø200;

9. saczek infiltracyjny;

5. nawierzchnia z betonowej kostki brukowej, typ behaton, kolor szary, grubość 8cm; 7. górna warstwa podbudowy z klińca kamiennego 5/35 stabilizowanego mechanicznie, 8. dolna warstwa podbudowy z tłucznia kamiennego 35/63,5 stabilizowanego mechanicznie, a. pobocze umocnione klińcem kamiennym 5/35, grubość warstwy 10cm;