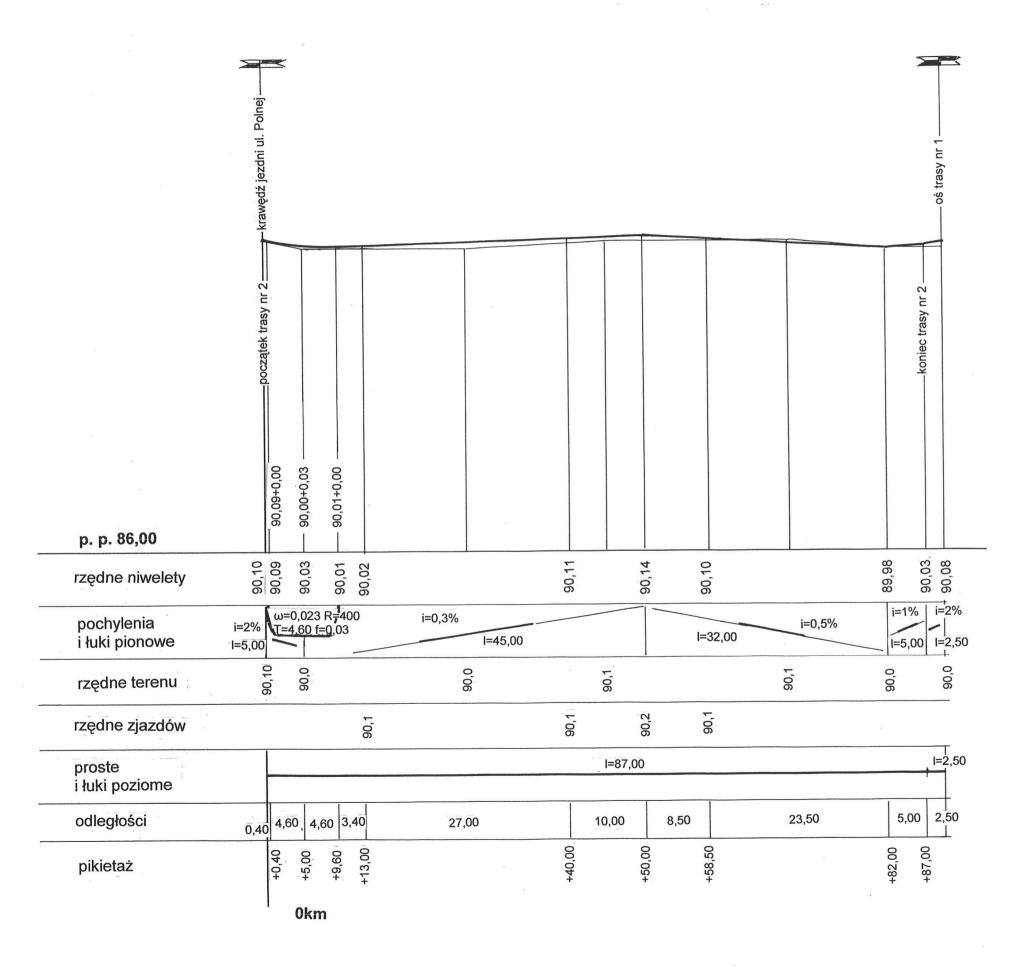

### LESZNO, ULICA SOSNOWA TRASA NR 2 PROFIL PODŁUŻNY

skala 1:50/500

**WÓJT GMINY LESZNO** INWESTOR: 05-084 LESZNO, UL. WOJSKA POLSKIEGO 21 **PRZEBUDOWA OBIEKT: ULICY SOSNOWEJ W LESZNIE** dz. nr ew. 971/15, 971/16, 969/16, 102/1 ob. Leszno, j. ew. Leszno **PROJEKT DROGOWY** BRANŻA: TYTUŁ: PROFIL PODŁUŻNY RYS. NR Projektowała: Skala: mgr inż. Anna Utrata Wa 788/93, MAZ/bd/2198/02 1:50/500 Data: 02.2018 specjalność: drogi