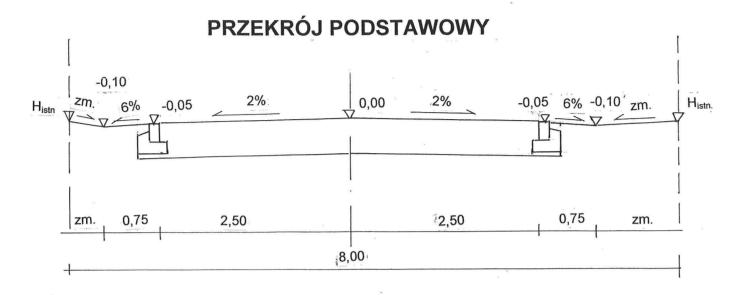

## LESZNO, ULICA SOSNOWA PRZEKROJE NORMALNE

skala 1:50

### PRZEKRÓJ PRZEZ ZJAZD

INWESTOR: **WÓJT GMINY LESZNO** 05-084 LESZNO, UL. WOJSKA POLSKIEGO 21 **OBIEKT: PRZEBUDOWA ULICY SOSNOWEJ W LESZNIE** dz. nr ew. 971/15, 971/16, 969/16, 102/1 ob. Leszno, j. ew. Leszno BRANŻA: **PROJEKT DROGOWY** TYTUŁ: PRZEKOJE NORMALNE RYS. NR Projektowała: Skala: mgr inż. Anna Utrata 1:50 Data: Wa 788/93, MAZ/bd/2198/02 02.2018 specjalność: drogi