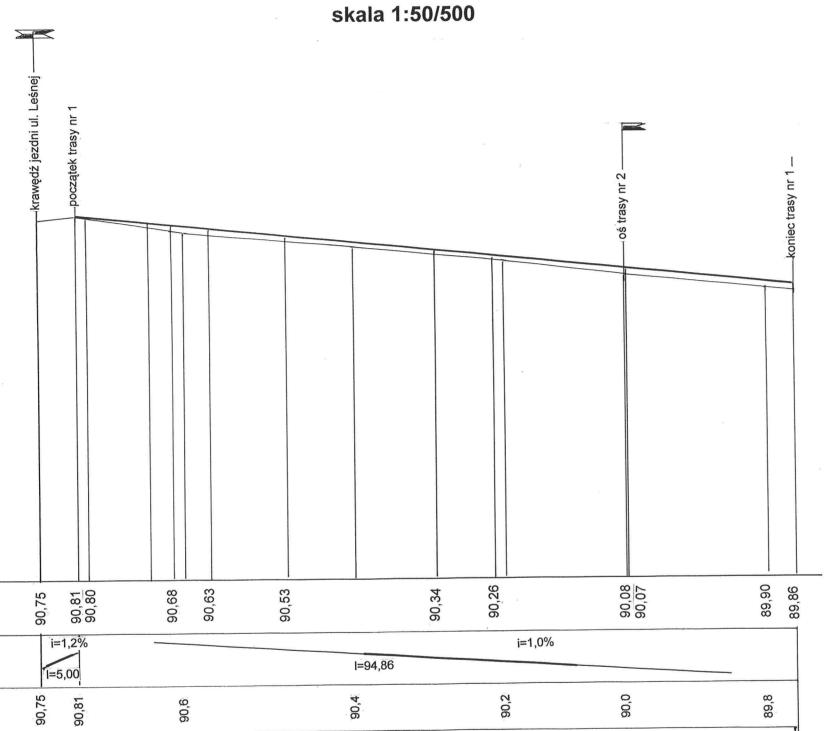

# TRASA NR 1 PROFIL PODŁUŻNY

pochylenia i łuki pionowe rzędne terenu 0'06 0,06 90,3 90'06 rzędne zjazdów I=5,00 1=22,501=54,77 proste f=1,27 γ<sub>1</sub> = -18,7° R=50 T=8,23~ WS=0,67 f=0,66 Ł=16,32 i łuki poziome 1,14 17,50 3,86 8,00 17,36 odległości 5,00 4,59 10,00 19,41 +99,86 +77,36 +96,00 +52,00 +60,00 +32,59 +14,23 +22,59 pikietaż

p. p. 86,00

rzędne niwelety

**WÓJT GMINY LESZNO** INWESTOR: 05-084 LESZNO, UL. WOJSKA POLSKIEGO 21 **PRZEBUDOWA OBIEKT: ULICY SOSNOWEJ W LESZNIE** dz. nr ew. 971/15, 971/16, 969/16, 102/1 ob. Leszno, j. ew. Leszno BRANŻA: **PROJEKT DROGOWY** TYTUŁ: PROFIL PODŁUŻNY Projektowała: Skala: RYS. NR mgr inż. Anna Utrata Wa 788/93, MAZ/bd/2198/02 specjalność: drogi 1:50/500 Data: 3.1 02.2018