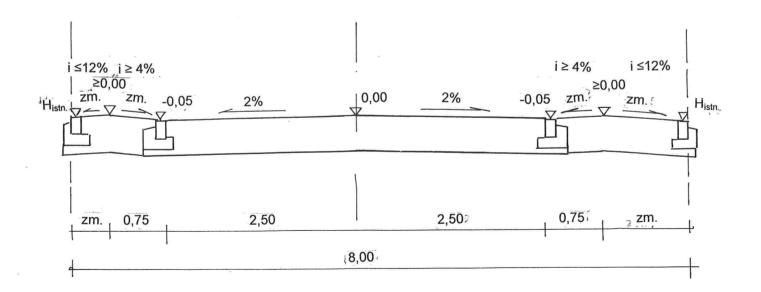

PRZEBUDOWA OBIEKT: ULICY SOSNOWEJ W LESZNIE** dz. nr ew. 971/15, 971/16, 969/16, 102/1 ob. Leszno, j. ew. Leszno BRANŻA: **PROJEKT DROGOWY** TYTUŁ: PROFIL PODŁUŻNY Projektowała: Skala: RYS. NR mgr inż. Anna Utrata Wa 788/93, MAZ/bd/2198/02 specjalność: drogi 1:50/500 Data: 3.1 02.2018

### LESZNO, ULICA SOSNOWA TRASA NR 2 PROFIL PODŁUŻNY

skala 1:50/500



**WÓJT GMINY LESZNO** INWESTOR: 05-084 LESZNO, UL. WOJSKA POLSKIEGO 21 **PRZEBUDOWA OBIEKT: ULICY SOSNOWEJ W LESZNIE** dz. nr ew. 971/15, 971/16, 969/16, 102/1 ob. Leszno, j. ew. Leszno **PROJEKT DROGOWY** BRANŻA: TYTUŁ: PROFIL PODŁUŻNY RYS. NR Projektowała: Skala: mgr inż. Anna Utrata Wa 788/93, MAZ/bd/2198/02 1:50/500 Data: 02.2018 specjalność: drogi

## LESZNO, ULICA SOSNOWA PRZEKROJE NORMALNE

skala 1:50



### PRZEKRÓJ PRZEZ ZJAZD



INWESTOR: **WÓJT GMINY LESZNO** 05-084 LESZNO, UL. WOJSKA POLSKIEGO 21 **OBIEKT: PRZEBUDOWA ULICY SOSNOWEJ W LESZNIE** dz. nr ew. 971/15, 971/16, 969/16, 102/1 ob. Leszno, j. ew. Leszno BRANŻA: **PROJEKT DROGOWY** TYTUŁ: PRZEKOJE NORMALNE RYS. NR Projektowała: Skala: mgr inż. Anna Utrata 1:50 Data: Wa 788/93, MAZ/bd/2198/02 02.2018 specjalność: drogi

### LESZNO, ULICA SOSNOWA PRZEKRÓJ KONSTRUKCYJNY skala 1:25



6. podsypka cementowo-piaskowa, grubość 4cm;

b. geowłóknina filtracyjno-separacyjna;

c. kliniec kamienny 5/35, grubość 10cm;

d. tłuczeń kamienny 35/63, grubość 15cm;

g. podsypka piaskowa, grubość warstwy 10cm

grubość warstwy 8cm;

grubość warstwy 12cm;

e. obsypka ze żwiru 8/16;

f. rura perforowana Ø200;

9. saczek infiltracyjny;

5. nawierzchnia z betonowej kostki brukowe