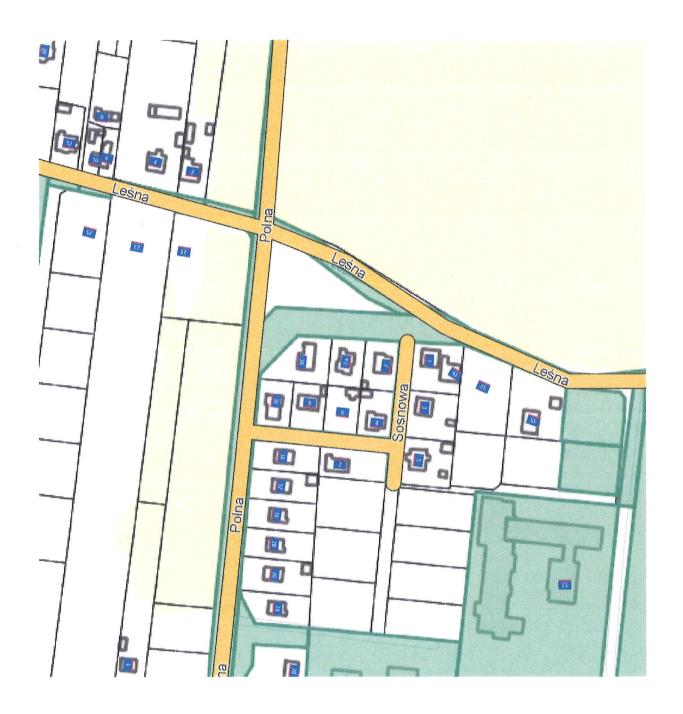

specjalność: drogi

02.2018

INWESTOR: **WÓJT GMINY LESZNO** LEGENDA: Województwo: mazowieckie Powiat: warszawski zachodni Jednostka ewidencyjna: 143204\_2: Leszno Obręb: 0011 05-084 LESZNO, UL. WOJSKA POLSKIEGO 21 jezdnia **OBIEKT: PRZEBUDOWA** nawierzchnia z betonowej kostki brukowej **ULICY SOSNOWEJ W LESZNIE** dz. nr ew. 971/15, 971/16, 969/16, 102/1 ob. Leszno, j. ew. Leszno zjazdy na posesje nawierzchnia z betonowej kostki brukowej wpisany do ewidencji STAROSTA WARSZAWSKI ZACHODNI **PROJEKT DROGOWY** BRANŻA: Działka: 971/15 wzmocnione pobocze TYTUŁ: nawierzchnia z kruszywa kam. stab. mech. PROJEKT ZAGOSPODAROWANIA **TERENU** Skala: słup energetyczny do przestawienia Projektowała: RYS. NR wg odrębnego opracowania 1:500 mgr inż. Anna Utrata W1 L<sub>PT-1</sub>=14,50 Data: granica pasa drogowego Wa 788/93, MAZ/bd/2198/02 02.2018 specjalność: drogi 2001 8 granica opracowania /R = 50T = 8,23---- sączek drenarski 971/25 WS= 0,67 f = 0.6619.03. £ = 16,32 P. 1432. 971/5 971/6 0 不多 2 SKALA 1:500 Układ wsp. płaskich:2000 strefa 7 (21º), układ odn.:Kronsztadt 2006 0 MAPA DO CELÓW PROJEKTOWYCH 0+87,00KT2 B 971/9 971/13 0 971/26  $\mathbb{R}^{\mathbb{R}}$ 971/12 971/16 971/11 8 969/1 B 2 2 971/7 B 969/2 B m. 969/3 0 mj2 słup energetyczny do przestawienia wg odrębnego opracowania 971/10 B mj3 skala 1: 500